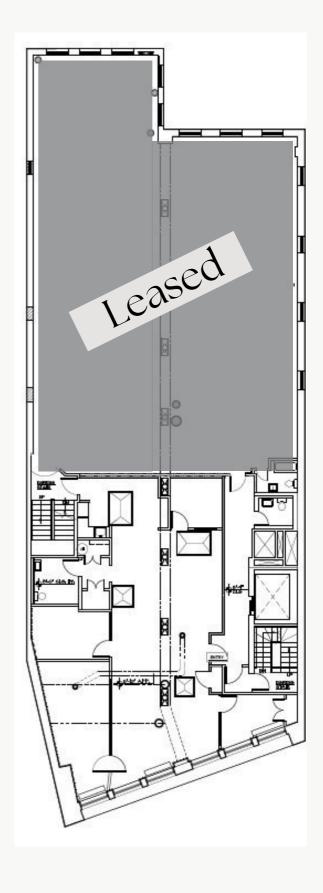

## SPACE

Partial 7TH FLOOR 2,970 SF

# TERM

Negotiable

# COMMENTS

- Ready to move in!
- Built with 3 glass offices,
- 1 glass conference room
- Oversized windows facing Cooper Square
- 3 Skylights
- Exposed brick
- Wood floors
- Wet pantry
- Attended lobby
- Private Restroom





**AVAILABLE** 

**Immediately** 

**ASKING RENT** 

**Upon Request** 

# 36 COOPER SQUARE



For more information, please contact:

#### Catherine O'Toole

M 212.961.6252 cotoole@lee-associates.com

### **Stephanie Moore**

M 347.824.9872 smoore@lee-associates.com

# Milana Kakuriyeva

M 646.541.3233 mkakuriyeva@lee-associates.com

# **Rory O'Connor**

M 917.913.6536 roryoconnor@lee-associates.com



# 36 COOPER SQUARE



For more information, please contact:

# **Stephanie Moore**

M 347.824.9872 smoore@lee-associates.com

#### Catherine O'Toole

M 212.961.6252 cotoole@lee-associates.com

# Milana Kakuriyeva

M 646.541.3233 mkakuriyeva@lee-associates.com

### **Rory O'Connor**

M 917.913.6536 roryoconnor@lee-associates.com