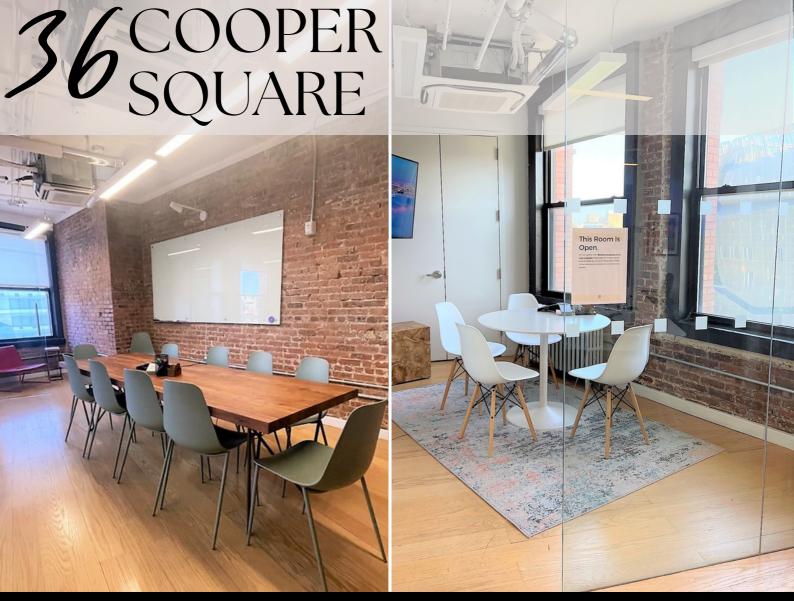

# COMMENTS

- Ready to move in!
- Built with 3 glass offices,
- 1 glass conference room
- Oversized windows facing Cooper Square
- 3 Skylights
- Exposed brick
- Wood floors
- Wet pantry
- Attended lobby
- Private Restroom