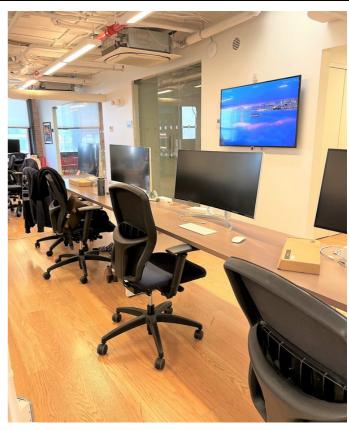

# COMMENTS

- Ready to move in!
- Built with 3 glass offices,
- 1 glass conference room
- Oversized windows facing Cooper Square
- 3 Skylights
- Exposed brick
- Wood floors
- Wet pantry
- Attended lobby
- Private Restroom