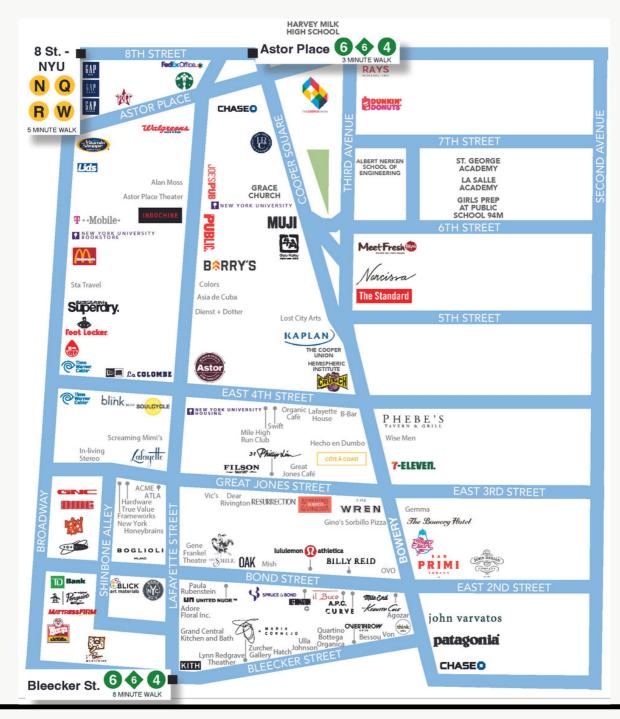

## SPACE

Partial 7TH FLOOR 2,970 SF

# TERM

Negotiable

# COMMENTS

- Ready to move in!
- Built with 3 glass offices,
- 1 glass conference room
- Oversized windows facing Cooper Square
- 3 Skylights
- Exposed brick
- Wood floors
- Wet pantry
- Attended lobby
- Private Restroom





**AVAILABLE** 

**Immediately** 

**ASKING RENT** 

**Upon Request** 

# 36 COOPER SQUARE



For more information, please contact:

#### Catherine O'Toole

M 212.961.6252 cotoole@lee-associates.com

### **Stephanie Moore**

M 347.824.9872 smoore@lee-associates.com

# Milana Kakuriyeva

M 646.541.3233 mkakuriyeva@lee-associates.com

# **Rory O'Connor**

M 917.913.6536 roryoconnor@lee-associates.com



# 36 COOPER SQUARE



For more information, please contact:

# **Stephanie Moore**

M 347.824.9872 smoore@lee-associates.com

#### Catherine O'Toole

M 212.961.6252 cotoole@lee-associates.com

# Milana Kakuriyeva

M 646.541.3233 mkakuriyeva@lee-associates.com

### **Rory O'Connor**

M 917.913.6536 roryoconnor@lee-associates.com